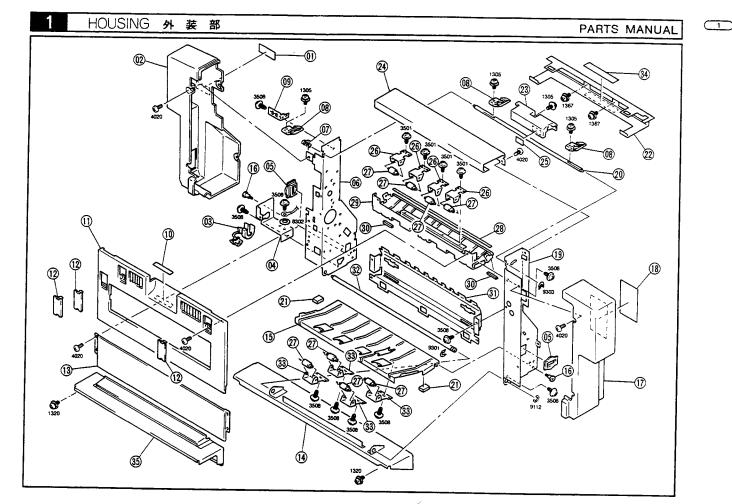

| ## 101AA 4439-7321-01                                                                                                                                                                                                                                    | 称                |      | REMARKS<br>傷 考 |
|----------------------------------------------------------------------------------------------------------------------------------------------------------------------------------------------------------------------------------------------------------|------------------|------|----------------|
| #01AA 4439-7321-01 LABEL CAUTION-HOT 1 1000 31AA 4458-3718-03 SUPPORT PLATE                                                                                                                                                                              | 1<br>1<br>4<br>1 | 1000 | <b></b> 7      |
| # 101BA                                                                                                                                                                                                                                                  | 1<br>4<br>1      | 1 1  |                |
| 02AA 4458-3726-02 REAR COVER 1 33AA 4427-3207-01 200 200 200 200 200 200 200 200 200 2                                                                                                                                                                   | 1 1              | 1 1  |                |
| 03AA 9384-1621-61 CORD BUSHING 1 =34AA 1075-7369-01 CABEL 27920 1 =34BA 1075-7370-01 CABEL 27920 2                                                    | 1 1              | 1 1  |                |
| 04AA 4458-3731-02 BRACKET 1 =348A 1075-7370-01 LAREL CAUTION-HOT 05AA 1038-4006-01 E0GE COVER 2 35AA 4458-3728-03 TURNOVER TRAY 07AA 1136-3745-01 TURNOVER 1 1 1083427 SPRING 1 08AA 1136-3745-01 LOCK CLEVER 3                                          | 1                | 1 1  |                |
| 05AA 1038-4006-01 E06E COVER 2 35AA 4458-3728-03 TORNOVER TRAY 105AA 4458-0205-05 BRACKET 1 107AA 1136-3745-01 107AA 1136-3745-01 107AA 1136-3745-01 107AA 1136-3745-01 107AA 1136-3745-01 107AA 1136-3745-01 107AA 1136-374                             |                  |      |                |
| 06AA 4458-0205-05 BRACKET 1 1 179791-0700 1 136-3745-01 107810N SPRING 1 25745-01 107810N SPRING 1 25745-01 107810N SPRING 1 13745-01 107810N SPRING 1 1 136-3741-01 107810N SPRING 1 1 136-3741-01 107810N SPRING 1 1 1 1 1 1 1 1 1 1 1 1 1 1 1 1 1 1 1 | 1 1              | 2000 |                |
| 07AA 1136-3745-01 TORSION SPRING 1 25"927" 20" 08AA 1136-3741-01 LOCK LEVER 3                                                                                                                                                                            |                  |      |                |
| 08AA 1136-3741-01 LOCK LEVER 3                                                                                                                                                                                                                           |                  | 1 1  |                |
|                                                                                                                                                                                                                                                          |                  |      |                |
| 09AA 4458-3732-02 RBACKET                                                                                                                                                                                                                                | 1                |      |                |
| *10AA 4431-7304-01 LABEL 1 1000                                                                                                                                                                                                                          |                  |      |                |
| 108A 4431-7305-01 5A% 09274573 1 2000 1 2000                                                                                                                                                                                                             |                  |      | ļ              |
| 11AA   1136-1007-25   ČOVĒR   1                                                                                                                                                                                                                          |                  | 1 1  | l              |
| 12AA 1136-1030-01 COVER 3                                                                                                                                                                                                                                |                  |      |                |
| 13AA 4458-3727-02 COVER 1                                                                                                                                                                                                                                | ļ                |      |                |
| 14AA 4458-3717-01 BRACKET 1 1 1977"                                                                                                                                                                                                                      |                  |      |                |
| 15AA 4458-3710-02 6010E PLATE 1                                                                                                                                                                                                                          |                  |      |                |
| 16AA 1100-1342-12 375D-16R SCREH 2                                                                                                                                                                                                                       | İ                |      |                |
| 17AA 4458-3725-02 COVER 1                                                                                                                                                                                                                                |                  | 1    | - 1            |
| 1 #18AA   4458-7303-01   1 ARFI                                                                                                                                                                                                                          |                  |      |                |
| *188A 4458-7304-01 LABEL JAM REHOVAL 1 2000                                                                                                                                                                                                              |                  |      |                |
| 19AA 4458-3715-03 FROMT FRAME 1                                                                                                                                                                                                                          |                  | 1    |                |
| 20AA 4458-3722-01 SHAFT 1                                                                                                                                                                                                                                |                  |      |                |
| 21AA 4458-3734-01 CUSHION 2                                                                                                                                                                                                                              | 1                |      | - 1            |
| 22AA 4458-3719-02 LOCK PLATE                                                                                                                                                                                                                             |                  |      | I              |
| 23AA   1136-3720-15   LOCK RELEASE LEVER                                                                                                                                                                                                                 |                  |      | - 1            |
| 24AA 4458-3724-01 TOP COVER 1                                                                                                                                                                                                                            | ]                |      |                |
| 25AA 4458-7308-01 LABEL 1                                                                                                                                                                                                                                | 1                |      |                |
| 26AA 4417-3208-02 PLATE SPRING 4                                                                                                                                                                                                                         |                  |      | 1              |
| 2/AA 4417-3412-02 ROLL 8                                                                                                                                                                                                                                 |                  |      |                |
| 28AA 4458-3739-02 SEAL 1                                                                                                                                                                                                                                 |                  |      | - 1            |
| 29AA 4458-3709-02 ĞUÎDE PLATE 1 1 30AA 4458-3736-01 SPONGE 2                                                                                                                                                                                             |                  |      | Ī              |
| 30AA 4458-3736-01 \$PONCE 2                                                                                                                                                                                                                              | į į              |      | - 1            |
|                                                                                                                                                                                                                                                          |                  |      | - 1            |
|                                                                                                                                                                                                                                                          |                  | !    |                |
|                                                                                                                                                                                                                                                          |                  |      | 1              |
|                                                                                                                                                                                                                                                          |                  |      | j              |
|                                                                                                                                                                                                                                                          |                  |      | l              |
|                                                                                                                                                                                                                                                          |                  |      | 1              |
|                                                                                                                                                                                                                                                          |                  |      | l l            |
|                                                                                                                                                                                                                                                          |                  |      | Į              |
|                                                                                                                                                                                                                                                          |                  |      | - 1            |